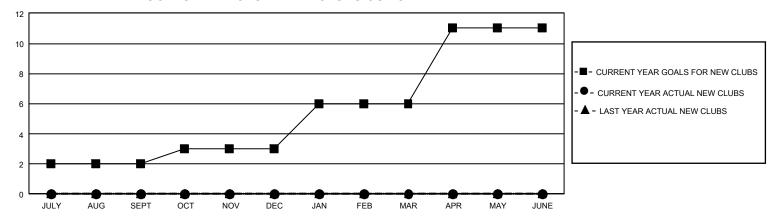

## GMT Constitutional Area 5 - C, Group A

REPORT DOES NOT INCLUDE CLUBS IN UNDISTRICTED AREAS.

| Clubs                 |               |           |               | Members               |                           |                         |                                                    |
|-----------------------|---------------|-----------|---------------|-----------------------|---------------------------|-------------------------|----------------------------------------------------|
| RESULTS FOR 2021-2022 |               |           |               | RESULTS FOR 2021-2022 |                           |                         |                                                    |
| QUARTER               | NEW CLUB GOAL | NEW CLUBS | DROPPED CLUBS | QUARTER               | MEMBER GROWTH NET<br>GOAL | MEMBER GROWTH<br>ACTUAL | DROPPED MEMBERS<br>ACTUAL (including<br>transfers) |
| JULY/AUG/SEPT         | 6             | 0         | 1             | JULY/AUG/SEI          | PT 881                    | 227                     | 80                                                 |
| OCT/NOV/DEC           | 3             | 0         | 0             | OCT/NOV/DEC           | 961                       | 298                     | 30                                                 |
| JAN/FEB/MAR           | 9             | 0         | 0             | JAN/FEB/MAR           | 364                       | 0                       | 0                                                  |
| APR/MAY/JUNE          | 15            | 0         | 0             | APR/MAY/JUN           | IE 75                     | 0                       | 0                                                  |

## GOALS AND ACTUAL NEW CLUBS CUMULATIVE