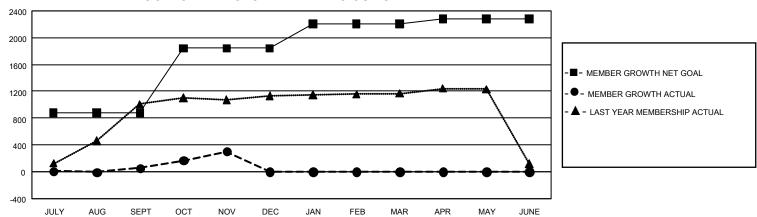

## GMT Constitutional Area 5 - C, Group A

REPORT DOES NOT INCLUDE CLUBS IN UNDISTRICTED AREAS.

| Clubs                 |               |           |               | Members               |                           |                         |                                                    |
|-----------------------|---------------|-----------|---------------|-----------------------|---------------------------|-------------------------|----------------------------------------------------|
| RESULTS FOR 2021-2022 |               |           |               | RESULTS FOR 2021-2022 |                           |                         |                                                    |
| QUARTER               | NEW CLUB GOAL | NEW CLUBS | DROPPED CLUBS | QUARTER               | MEMBER GROWTH NET<br>GOAL | MEMBER GROWTH<br>ACTUAL | DROPPED MEMBERS<br>ACTUAL (including<br>transfers) |
| JULY/AUG/SEPT         | 6             | 0         | 1             | JULY/AUG/SEI          | PT 881                    | 227                     | 80                                                 |
| OCT/NOV/DEC           | 3             | 0         | 0             | OCT/NOV/DEC           | 961                       | 298                     | 30                                                 |
| JAN/FEB/MAR           | 9             | 0         | 0             | JAN/FEB/MAR           | 364                       | 0                       | 0                                                  |
| APR/MAY/JUNE          | 15            | 0         | 0             | APR/MAY/JUN           | IE 75                     | 0                       | 0                                                  |

## GOALS AND ACTUAL MEMBERS CUMULATIVE

| DROPPED CLUBS: 1 |     | 99 CLUBS OF 343 ADDED 1 OR<br>MORE NEW MEMBERS | GENDER DISTRIBUTION                 |                |  |
|------------------|-----|------------------------------------------------|-------------------------------------|----------------|--|
|                  |     |                                                | MALE                                | 4,554 (61.68%) |  |
|                  |     |                                                | FEMALE                              | 2,829 (38.32%) |  |
| DROPPED MEMBERS  |     |                                                | NON BINARY                          | 0 (0.00%)      |  |
| DECEASED         | 1   |                                                | PREFER NOT TO ANSWER                | 0 (0.00%)      |  |
| CLUB CANCELLED   | 1   |                                                | TOTAL FAMILY UNIT MEMBERS           | s 448          |  |
| OTHER            | 108 | CLICK HERE FOR                                 |                                     |                |  |
| TOTAL            | 110 | CUMULATIVE MEMBERSHIP DATA                     | FAMILY MEMBERS PAYING HALF DUES 227 |                |  |